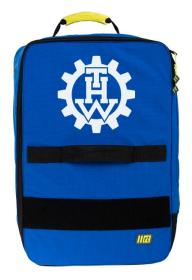

## rescue-tec Backpack for cut protection clothing, and the engine saw accessories, THW-Logo

Order number: TA-02387

For storing and transporting the cut-protection clothing and the engine saw accessories.

In the large main compartment, the backpack offers space for the forestry Bib trousers and jacket as well as helmet with visor and hearing protection. In the two inner pockets with Velcro there are small parts or an inner pocket smal (not included). The four lateral openings ensure sufficient ventilation of the clothing.

The padded backpack carrying straps allow the backpack to be worn even for longer distances to the place of use. The shoulder straps are stowable in a slot compartment, thus ensuring comfortable accommodation in a standard compartment of the vehicle.

Individual marking with a reflective sign (380 x 80 mm) is possible on the front. (without inner pockets and contents)

material: Cordura 1000dtex dimensions: 58 x 39 x 23 cm

E-Mail info@rescue-tec.de

Fax.: