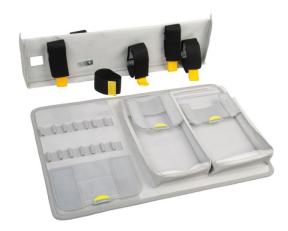

## rescue-tec Inside Module Door Opening, for DIN 14800-12 tool set

Order number: TA-02420

The modul for the fire brigade backpacks allow materials and equipment to be clearly arranged. By using the partition walls the backpack can be divided in several partitions. So it is possible to take the tools quickly and easily out. It has inside pockets to store and take out practical tool groups combined.

The inside pouches can be easily opened at the yellow label also under low visibility or with gloves.

supplied with:

tool board 51.5 x 33.5 cm with pockets partition wall 50 x 14 cm, with straps inside pouch, large 15 x 8 x 30 cm 3 inside pouch, small 8 x 8 x 15 cm strap with velcro

material: polyester, pvc-coated

E-Mail info@rescue-tec.de

Fax.:

+49-6482-608900

+49-6482-608920

weight: 1.5 kg