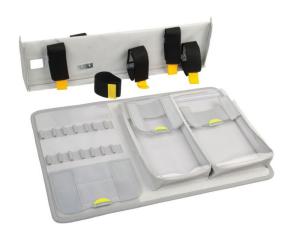

## rescue-tec Inside Module, for protective equipment against falls

Order number: TA-02460

The modul for the fire brigade backpacks allow materials and equipment to be clearly arranged.

By using the partition walls the backpack can be divided in several partitions. So it is possible to take the tools quickly and easily out. It has inside pockets to store and take out practical tool groups combined.

The inside pockets can be easily opened at the yellow label also under low visibility or with gloves.

supplied with: tool board  $51.5 \times 33.5 \text{ cm}$  with pockets partition wall  $50 \times 14 \text{ cm}$ , with straps strap with velcro

material: polyester, pvc-coated

E-Mail info@rescue-tec.de

Fax.:

+49-6482-608900

+49-6482-608920

weight: 1.1 kg