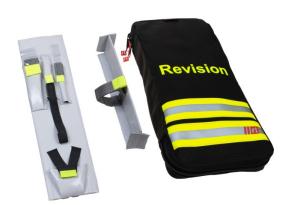

## rescue-tec Inside Module Chimney Tool, for DIN 14800-4 tool set

Order number: TA-02530

The modul for the fire brigade backpacks allow materials and equipment to be clearly arranged.

By using the partition walls the backpack can be divided in several partitions. So it is possible to take the tools quickly and easily out. It has inside pockets to store and take out practical tool groups combined.

The inside pockets can be easily opened at the yellow label also under low visibility or with gloves.

supplied with:
partition wall 32.5 x 8.5 cm
tool board 50 x 11.5 cm with pockets
bag 47 x 20 x 8 cm for maintenance door tools
plastic holder with velcro