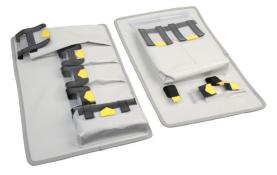

## Order number: TA-02610

The modul for the fire brigade backpacks allow materials and equipment to be clearly arranged.

By using the partition walls the backpack can be divided in several partitions. So it is possible to take the tools quickly and easily out. It has inside pockets to store and take out practical tool groups combined.

The inside pockets can be easily opened at the yellow label also under low visibility or with gloves.

supplied with: tool board 51,5 x 33,5 cm with pockets tool board 49,5 x 31,5 cm, both sides with pockets, with handle bar tool tray 40 x 25 cm

material: polyester, pvc-coated weight: 1.6 kg