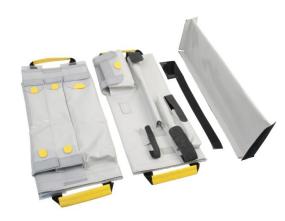

## Order number: TA-02740

The modul for the fire brigade backpacks allow materials and equipment to be clearly arranged.

By using the partition walls the backpack can be divided in several partitions. So it is possible to take the tools quickly and easily out. It has inside pockets to store and take out practical tool groups combined.

The inside pockets can be easily opened at the yellow label also under low visibility or with gloves.

supplied with: tool board 51.5 x 33.5 cm with pockets partition wall 50 x 14 cm 2 tool board 47.5 x 20.5 cm with pockets roll-up case 44 x 28 cm for screwdrivers roll-up case 87.5 x 45/21.5 cm for combination wrenches

material: polyester, pvc-coated weight: 2.9 kg