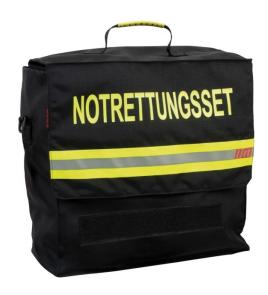

## rescue-tec Transport Bag Lochau, for emergency rescue set and further equipment

**Order number:** TA-04010

The transport bag is to store and transport the Emergency Rescue Set, consisting of carrying sheet, rescue sheet and tubular loop.

The bag offers also space for one fire escape hood, another tubular loop (2 m), karabiner and a figure of eight.

The bag can be preferably carried with **shoulder strap (not included)**. Alternative it can be carried at the handle. The bag is labelled with the text "NOTRETTUNGSSET". It also can be individually marked with a reflective sign (KE-05040 and KE-05045). (without contents)

material: Cordura 1000D dimensions: 40 x 40 x 18 cm

E-Mail info@rescue-tec.de

Fax.:

+49-6482-608900

+49-6482-608920

weight: 0.9 kg