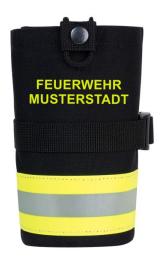

## rescue-tec Bottle Bag, with individual text

Order number: TA-05150I

Even for longer operations like forest fires or search and rescue operations the rescue-tec bottle bag is a good complement. It is suitable for PET-bottles up to 1.5 I content. The bottom of the bag has a convenient mesh material for fast drying, preventing waterlogging.

The bag can be fixed onto narrow belts as well as wide belts and the Molle-system. (without contents)

This bag comes with its own labeling request. The front offers space (12  $\times$  5 cm) for the vehicle name or the name of the district or both.

material: Cordura 1000D dimensions: 20 x 10 x 9 cm

E-Mail info@rescue-tec.de

Fax.:

+49-6482-608900

+49-6482-608920

weight: 0.14 kg

Please ensure sufficient contrast between bag's basic colour and text!

This is an individual product. It can not be exchanged.