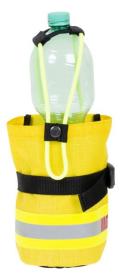

## rescue-tec Bottle Bag, for Combi Carrying System

## Order number: TA-05330

The rescue-tec bottle bag was specially developed as an accessory for the rescue-tec Combi Carrying System Wildfire. PET bottles up to 1.5 I can be stored in it and are quickly accessible during use.

- compatible with the Combi Carrying System basic module
- attachment to the lap belt on the right or left
- suitable for PET bottles with a capacity of up to 1.5  $\mathsf{I}$
- special snap fasteners prevent the bag from unintentionally opening or coming loose
- robust Cordura fabric

The rescue-tec bottle bag is a good addition, especially for longer missions such as forest fires or search and rescue missions. It has practical mesh material on the bottom, which ensures sufficient drying and prevents waterlogging. Material: Cordura Dimensions: 20 x 10 x 9 cm Weight: 0.14kg