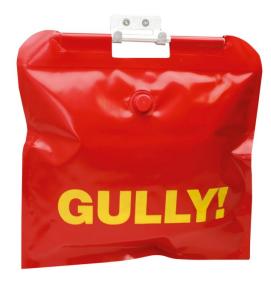

## Gully-Stop, Complete Set, quick gully sealing

Order number: TH-01000

The Gully-Stop is the ideal quick sealer for emergencies.

The Gully-Stop, which is filled with a mixture of water and a special antifreeze (with higher specific gravity than water) and is made from a mineral oil resistant, coated tarpaulin material, is secured to the wall in the vicinity of gully inlets using a special wall bracket and is simply taken from the wall bracket in an emergency and placed onto the gully. The heavy intrinsic weight provides a reliable seal and prevents the Gully-Stop from floating.

supplied with: 10 I container of antifreeze wall bracket.

E-Mail info@rescue-tec.de

Fax.:

+49-6482-608900

+49-6482-608920

dimensions gully stop: 70 x 70 cm