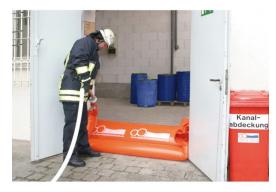

## Double-Chamber Hose Flood Barrier, 8 rm, ball valve with C-coupling

## Order number: TH-01078

The flood barrier is an effective and universal applicable tool for retention of extinguishing water, hazardous material accidents or building protection against surface water.

The barrier is based on a double-chamber hose made from high-strength polyethylene (diameter 400/200 mm). It is equipped with an integral filling device. Both hose chambers can be filled simultaneous with water.

- immediately ready for use incl. connection pieces
- only 1-3 person needed, depending on the length
- space-saving

connection: ball-valve with C-coupling material: polyethylene Ø double-chamber: 400/200 mm length: 8 m