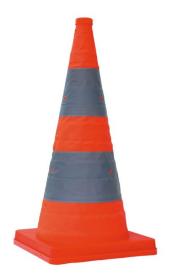

## Folding Traffic Cone, flashing, 60 cm

Order number: TH-01220

Folding traffic cone with integrated light. Exceeds traffic cone requirements.

- ideal for car breakdowns, accidents and for marking cordoned-off areas and danger areas
- visible from all directions (360°)
- simple to use
- compact and easy to stow away, fits in any boot and beneath car seats
- lightweight but extremely stable due to extremely low centre of gravity
- clearly visible reflectors (more than 300 m)
- with integrated, powerful flashing lights for better visibility in the dark or in diffused light
- flashing facility, water spray protected
- battery service life more than 300 hours