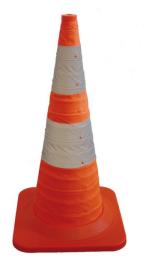

## Folding Traffic Cone Pro, flashing, 50 cm

## Order number: TH-01240

Folding traffic cone with integrated light. Exceeds traffic cone requirements. The Pro versions of the folding traffic cone are characterized by their increased robustness and heavier weight. This means that they are also suitable for heavily used roads and motorways.

has all of the characteristics of the standard folding traffic cone

- more stable because of heavier weight
- greater stability because of moulded rubber base
- ideal for car breakdowns and for marking cordoned-off areas and danger areas
- visible from all directions (360°)
- simple to use
- compact and easy to stow away, fits in any boot and beneath car seats
- lightweight but extremely stable due to extremely low centre of gravity
- clearly visible reflectors (more than 300 m)
- with integrated, powerful flashing lights for better visibility in the dark or in diffused light
- flashing facility, water spray protected
- battery service life more than 300 hours

supplied with: bulb PVC carry bag 2 x AAA batteries

height: 50 cm collapsed size: 28 x 28 x 6 cm weight: 1.75 kg