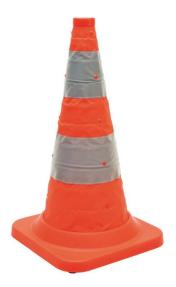

## Folding Traffic Cone, 60 cm,, reflective and flashing

Order number: TH-01285

Reflective, folding traffic cone with integrated light. Exceeds traffic cone requirements. Even better visibility in the dark due to the all-over covering of reflective material.

- ideal for car breakdowns, accidents and for marking cordoned-off areas and danger areas
- visible from all directions (360°)
- simple to use
- compact and easy to stow away, fits in any boot and beneath car seats
- lightweight but extremely stable due to extremely low centre of gravity
- reflective all over, visible from a long distance (more than 300 m)
- with integrated, powerful flashing lights for better visibility in the dark or in diffused light
- flashing facility, water spray protected
- battery service life more than 300 hours (2 x AAA)

supplied with: bulb PVC carry bag batteries

height: 60 cm

collapsed size: 30 x 30 x 5 cm

E-Mail info@rescue-tec.de

Fax.:

+49-6482-608900

+49-6482-608920

weight: 1.6 kg