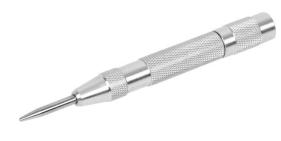

## Special Glass Punch, spring pressure release

Order number: TH-02130

Hardened spring center punch for effective and fast rescue.

- · one-hand operation
- · compact design
- can be stored in the handle of the original glass master

Length: 13 cm

Saving lives requires lightning fast reactions and the right tool!

This self-striking special spring punch is designed to shorten rescue time.

With its one-handed operation, rescuers can effortlessly open side or rear windows with a simple touch and press. The automatic center punch can be used as a stand-alone tool or stored in the handle of the original Glass Master.