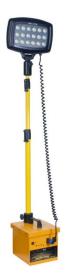

## Cordless Workplace Floodlight Solaris Maxi

Order number: TH-04000

The Solaris Maxi is a battery-operated workplace floodlight that is handy, mobile and provides maximum luminance.

This extremely stable floodlight consists of polythene housing with a polycarbonate front lens, which will also withstand hard impacts.

- adequate lighting, independently of any power source
- lightweight and compact
- two different brightness levels
- powerful battery
- can be extended to a height of 1.76 m
- extensive range of accessories available

## supplied with:

- lamp
- leadgelbattery 24 Ah

E-Mail info@rescue-tec.de

Fax.:

+49-6482-608900

+49-6482-608920

- · extending foot
- mains charger

weight: 14 kg