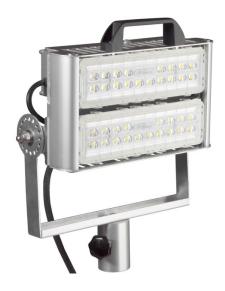

## Floodlight Aldebaran Raptor RP1000 LED

Order number: TH-04220

Efficiency redefined. The floodlights of the Raptor RP LED series belong to the most efficient of their type. The Seto Xpect lens system collects the produced LED light and produces the perfect illumination of the place of action via a multitude of specially calculated single lenses. The created beam characteristic is not only a recreation of a common halogen light, but it was optimised considerably. The result speaks for itself: A continuously steady illumination of the surrounding area.

An LED floodlight of the Raptor series consumes less than a sixth of the energy of comparable halogen floodlight at up to 40 % of higher light quantity at the same time.

supplied with: mast receiving

dimensions: approx. 340 x 272 x 130 mm

power: 160 W

luminous flux: approx. 14.353 lm illuminant: 2 x Xpect LED module

life time: approx. 50.000 h weight: approx. 5.95 kg

E-Mail info@rescue-tec.de

Fax.:

+49-6482-608900

+49-6482-608920