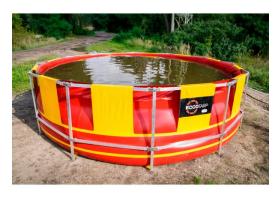

## Eccotarp Collecting Basin TANK 20000, size 4200 x 4200 x 1500 mm, content 20 000 l

## Order number: TH-07132

The basin with sturdy, dismountable metal frame is i.a. suitable for water extraction by helicopter with external water tank (Bambi Bucket). Thanks to its quick operational readiness, it is also ideal as a temporary storage tank for storing domestic water or pumping liquids.

The container is made of heavy-duty PES / PVC and can be used in the temperature range of -30 °C to +70 °C. The material is resistant to many chemical and petroleum products, which extends the possibilities of use even in environmental accidents. The container can be filled quickly using the C52 or B75 inlet tubing in the top of the frame (not included). In the lower part of the container, a pressure connector with cover is attached. If the container is not placed on even and smooth surfaces, we recommend using a tarpaulin under the bottom of the container.