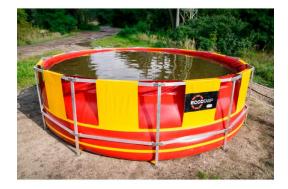

## Eccotarp Collecting Basin TANK 35000, size 5500 x 5500 x 1500 mm, content 35 000 l

Order number: TH-07133

The basin with sturdy, dismountable metal frame is i.a. suitable for water extraction by helicopter with external water tank (Bambi Bucket). Thanks to its quick operational readiness, it is also ideal as a temporary storage tank for storing domestic water or pumping liquids.

The container is made of heavy-duty PES / PVC and can be used in the temperature range of -30 °C to +70 °C. The material is resistant to many chemical and petroleum products, which extends the possibilities of use even in environmental accidents. The container can be filled quickly using the C52 or B75 inlet tubing in the top of the frame (not included). In the lower part of the container, a pressure connector with cover is attached. If the container is not placed on even and smooth surfaces, we recommend using a tarpaulin under the bottom of the container.