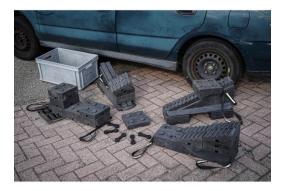

## **Crib Block Set CB4**

## Order number: TH-08240

Cribbing blocks are used for stabilization of an object or to support in lifting objects during rescue operations. The unique interlocking system of the Crib Blocks allow for creating a variety in stabilization structures with ease.

The reversibility of the Crib Blocks can create a flat surface ideal for lifting purposes. Highest quality polyethylene with 60 tons of capacity, splinter free and no absorption of fluids. Quickly stabilize and follow the load of an object during lifting or use it for quick stabilization during extrication. The Rapid Stair follows the load in stages of 10 mm offering controlled stabilization.

supplied with:

- 5 CRIBBLOCK CB40
- 4 CRIBBLOCK CB80
- 2 CRIBBLOCK CB600 WITH STRAP
- 4 WEDGE
- 2 RAPID STAIR WITH STRAP
- **5 CONNECTOR**
- 2 SADDLE WEDGE WITH STRAP
- 1 TRANSPORT & STORAGE BOX