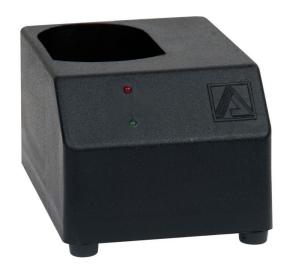

## Charger for 1 ADALIT Lamp, 240 V, for L-3000/L-3000 Power

**Order number:** TL-03055

All recharging devices for the ADALIT are designed with electronics that protect the torch against overloading. After plugging the ADALIT into the charging bay, the condition of the individual components and the battery charge status are checked. Four alternately lighting LEDs signal the readiness of the torch. The charging starts automatically. Should the torch still be switched on, the switch is bridged. After taking the charged torch out of the charging bay, the digital display starts to blink to tell the user that the switch is in the "ON" position.

When the batteries are 100 % charged, the charging current automatically cuts off to avoid overcharging. It also switches automatically to "sustaining" voltage.

Charger suitable for L-2000, L-3000 and L-3000 Power.

dimensions: 7.5 x 6 x 10 cm number of loading berths: 1

E-Mail info@rescue-tec.de

Fax.:

+49-6482-608900

+49-6482-608920

voltage: 230 V weight: 350 g