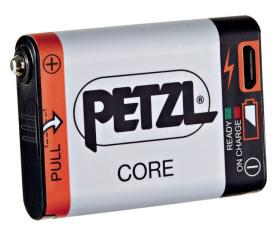

## High capacity lithium-ion battery (1250 mAh) for Petzl headlamps with HYBRID CONCEPT.

PETZL ARIA 2 (TL-05110) and PETZL ARIA 2R (TL-05120).

Charging via integrated USB port

• Charge indicator on the battery (red/green)

Included in delivery: Charging cable

Type: Lithium-ion 1250 mAh Charging time: 3 hrs Waterproof: IPX4 (weatherproof) Weight: 23 g

## CE, UKCA

With the PETZL Core battery, high light output is guaranteed even in cold temperatures. Thanks to the **integrated USB port**, the battery can be conveniently charged. A practical charging indicator on the battery informs with the colors red and green about the current charging status. The PETZL Core battery is a cost-effective and sustainable solution that can be used both as a main power supply and as a secondary battery. So you are always well equipped and can rely on a reliable energy source.