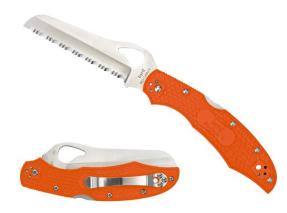

## **Rescue Knife byrd Rescue 2**

Order number: TO-01235

The byrd Rescue 2 is already being manufactured in the second, improved version and scores with a sheepfoot blade, which is ideal for rescue operations. The handle made of glass fiber reinforced nylon makes it particularly light.

- stainless steel blade
- sophisticated handle ergonomics for safe and precise work
- particularly light thanks to the grip shell made of glass fiber reinforced nylon
- one-hand opening with thumb hole in the blade
- versatile metal clip
- back-lock closure

## **Notice**

The sheepfoot blade has no belly but a straight edge. The back of the blade, on the other hand, is slightly rounded. Thanks to the tip that is drawn far down, you can cut particularly precisely with this blade shape.