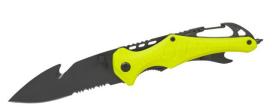

## Order number: TO-01298

The black titanium-coated blade made from stainless steel AISI 420 has a partial serrated edge. The blade is equipped with a rope and belt cutter on the back. The neon-yellow grip plates made from aluminium have a high visibility. A window breaker and a cap lifter extend the functionality.

- rope and belt cutter
- cap lifter and window breaker
- operation with one hand

material blade: stainless steel AISI 420, titanium-coated material grip plates: aluminium length closed: 12 cm length blade: 8.9 cm length open: 20.9 cm weight: 145 g