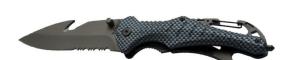

## Rescue Knife EMERGENCY, integrated rope and belt cutter, carbon

Order number: TO-01299

The black titanium-coated blade made from stainless steel AISI 420 has a partial serrated edge. The blade is equipped with a rope and belt cutter on the back. The neon-yellow grip plates made from aluminium have a high visibility. A window breaker and a cap lifter extend the functionality.

rope and belt cutter

cap lifter and window breaker

operation with one hand

material blade: stainless steel AISI 420, titanium-coated

material grip plates: aluminium

length closed: 12 cm length blade: 8.9 cm length open: 20.9 cm