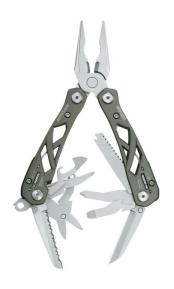

## **Gerber Multi-Tool Suspension**

Order number: TO-02210

Looking for an affordable multitool made by a top-shelf manufacturer? If so you've just found the Gerber Suspension. Expect only high quality in these pliers that you've come to know from a brand like Gerber. The plier jaws are spring loaded so that they open when you release your grip. As always this Gerber tool comes full of built in gadgets that can tackle just about any task that comes your way.

Components included on the Gerber Suspension:

- needlnose pliers
- wire cutter
- fine edge knife
- serrated edge knife
- saw
- scissors
- crosspoint screwdriver
- small and medium flatblade screwdrivers
- can opener
- bottle opener
- lanyard hole

supplied with:

holster

length: 15.5 cm (open), 12 cm (closed)

weight: 273 g

E-Mail info@rescue-tec.de

Fax.:

+49-6482-608900

+49-6482-608920