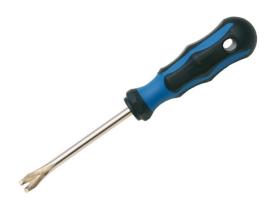

## Pin Remover, for interior panelling in cars

Order number: TO-02400

Special tool for undoing the inner paneling of vehicles of any type. The specially designed tip engages bene aththe clips that are used to attach the paneling. The clips can then be easily removed by means of the levering effect. Indispensable during rescue operations involving vehicle accidents.

- large, non-slip, dual-component moulded handle
- reliable grip, even with gloves

E-Mail info@rescue-tec.de

Fax.:

+49-6482-608900

+49-6482-608920

• blade made from sturdy CV steel

length: 21 cm weight: 100 g