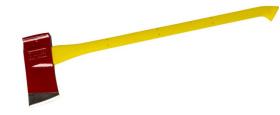

16.04.2024 1 von 1

Order number: TO-03160

The FireAXEss was especially developed for fire services. The axe is equipped with a 3 kg head made from hardened steel and a robust handle made from fiberglass. Caused to the special blade geometry this axe achieves more power with the same effort compared with a standard wooden axe. The head has a flat side for using as sledgehammer.

- · higher impact energy with less effort
- special blade geometry

E-Mail info@rescue-tec.de

Fax.:

+49-6482-608900

+49-6482-608920

- robust handle made from fiberglass
- · hardened steel for a long lifetime

length: 92,5 cm weight: 5.1 kg