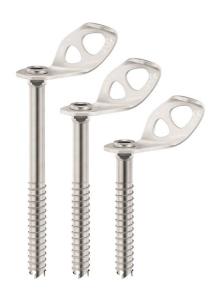

## **PETZL LASER ice screw**

Order number: TO-04000

The LASER is a lightweight, efficient ice screw. The shape of the drill bit with its three teeth supports a fast grip in the ice. The steel shaft and the special thread make it a robust and solid ice screw.

- fast gripping in the ice
- the ergonomically shaped aluminum tab facilitates handling and allows the ice screw to be screwed in quickly.
- robust, solid construction: Steel shaft and special thread,
- use of tempered steel to reduce weight and increase strength.
- regrinding simplified by the grinding reserve of the teeth.

Material: steel, aluminum

Certification(s): CE EN 568, UKCA, UIAA 151

schnell im Service
kompetent in der Beratung
zuverlässig in der Abwicklung

Tel.: +49-6482-608900 Fax.: +49-6482-608920

E-Mail info@rescue-tec.de