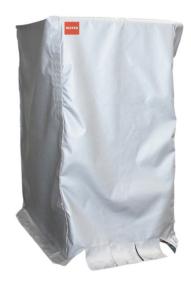

## VLITEX Fire containment cover, ca. $1,25 \times 1,05 \times 1,10 \text{ m}$

Order number: VB-01055

Batteries have become an indispensable part of our lives. But the danger they pose should not be underestimated. Almost every day, battery fires reduce entire warehouses or residential buildings to rubble and ashes.

With the VLITEX fire extinguishing hood, pallets and lattice boxes can be closed very easily, so that the surrounding area can be separated without great danger in the event of a fire.

Dimensions: 1,250 x 1,050 x 1,100 m