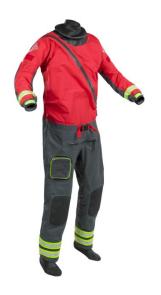

## **Palm Rescue Dry Suit**

Order number: WR-01015

Developed with Rescue 3 training centre CIWW, the Palm search and rescue drysuit meets the demand for a hard working, comfortable suit, packed with features. Made from a high performance, breathable 4-layer fabric with tough 330D nylon face for durability. The flexible YKK AquaSeal front zips are individually tested by YKK. Easy to maintain and keep operational for frequent use. The latex gaskets are glued to simplify your own in-house replacement.

Integral belt and braces

E-Mail info@rescue-tec.de

Fax.:

+49-6482-608900

+49-6482-608920

- In-house replaceable latex neck, wrists and socks
- Padded Armortex reinforcement at elbows, knees and seat

Material: XP 4-layer fabric 320D