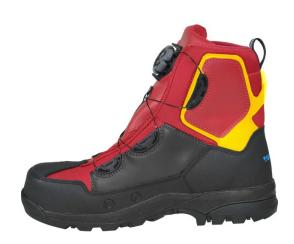

## WRS water rescue shoe

Order number: WR-03015

Water rescue shoe with integrated fiberglass safety toe cap that provides rescuers with extra protection from rocks or rolling vehicles during water rescues.

The upper of the boot is made of neoprene that fits securely around the ankle with the world-leading BOA Fit System.

- Nitrile rubber sole for optimal grip on wet, slippery surfaces
- Multi-directional tread pattern for slippery terrain
- BOA Fit System for secure and fast tightening
- Kevlar fiber as protective midsole
- Cuff for protection against stones
- Holes for water drainage
- · oil resistant sole
- · bright color for better visibility under water
- reflective details on the strap